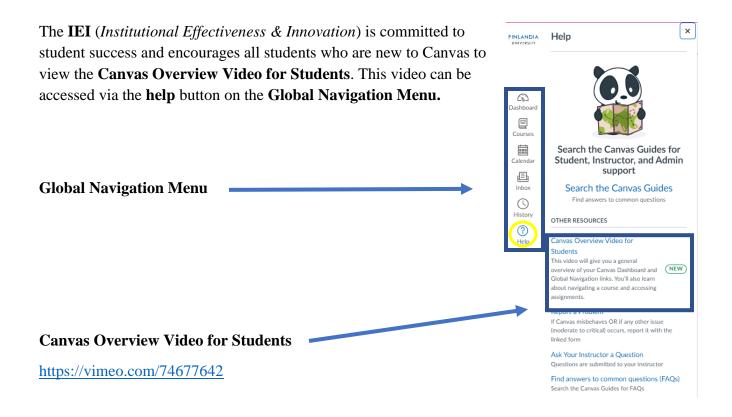

## **Canvas Reminders**

- The first line of help for students is always the instructor/teacher. We encourage our students to troubleshoot their issues/concerns in Canvas via the **Student Canvas Guides** (*link provided below.*)
  - Search the Canvas Guides: <u>https://community.canvaslms.com/t5/Canvas-Guides/ct-p/canvas\_guides</u>
- If students cannot find a solution via the Student Canvas Guides, please use the **Report a Problem** feature. This can be accessed via the **help** button on the **Global Navigation Menu.** 
  - Report a Problem: <u>https://rkpopl2u.paperform.co/</u>
- If the above information does not help you resolve your issue or concern, please contact the **IEI** for further assistance. Direct contacts:
  - David Bertholf <u>david.bertholf@finlandia.edu</u>
  - Neil Kromer <u>neil.kromer@finlandia.edu</u>