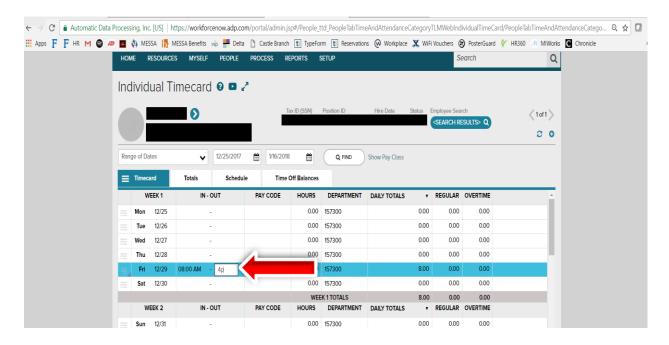

## **HOW TO LOG HOURS IN ADP**

Step 1: go to workforcenow.adp.com & type in your log in information:

Step 2: Click "Log In":

Step 3: Click "My Time Card" on the home page:

Step 4: Click on "IN – OUT" box for the day you wish to add your times:

Note: To enter 8:00AM you can type, 8a. To enter 4:00PM, enter 4p. If you do not add the AM or PM, the automatic time will be converted to AM. So, if you just enter 8 and 4 in the boxes, your time card will read 8:00AM – 4:00AM and that will cause an error.

If you work in multiple locations and receive multiple pay rates for each position, you will have the option to select what department you worked that day or times that day. These will be found under the "DEPARTMENT" option: