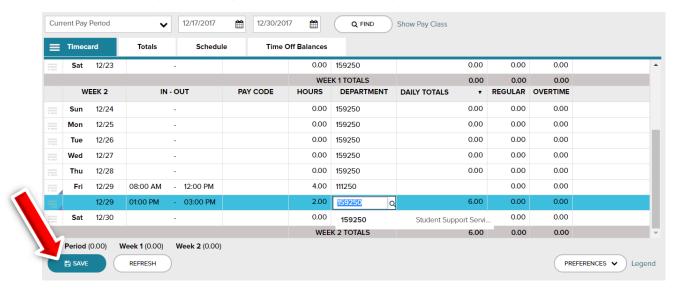

## Enter the hours and then select the DEPARTMENT:

Step 5: Once your hours are entered, you will then select "Save":

Once your time sheet is complete, it will automatically sent to your Supervisor.

Your Supervisor will approve your time sheet.