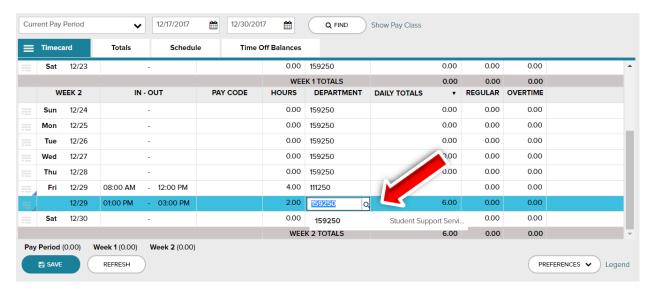

If you work in one department, your department will be automatically populated, so not changes are needed.

If you work in multiple departments and are unsure of what department to select, please contact Payroll.