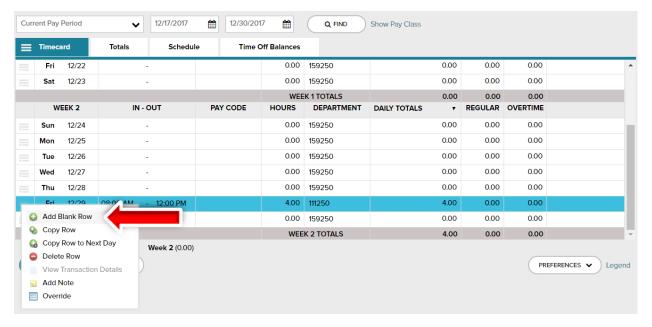

If you worked 8A-12P in one location, then 1P-4P in another position in the same day, you will have to "Add Blank Row". Click on the grey lines next to the day you wish to add an extra row, then click "Add Blank Row":